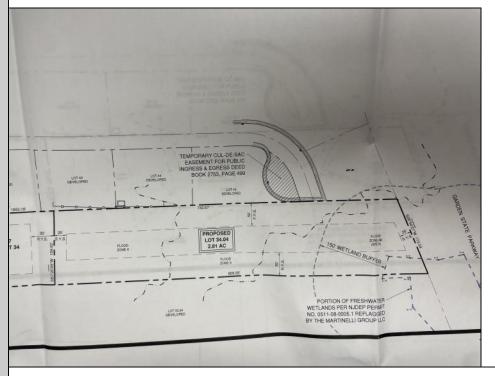

## **COMMENTS**

OVER 2.5 ACRES! Rare opportunity to own a buildable lot in the highly sought after Marmora section of Upper Township. Total of 2.83 acres. Upper Township and OCHS school district. Cul-De-Sac location, and only 5 minutes to Ocean City beaches and boardwalk.