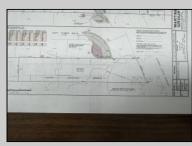

## COMMENTS

OVER 2.5 ACRES! Rare opportunity to own a buildable lot in the highly sought after Marmora section of Upper Township. Total of 2.83 acres. Upper Township and OCHS school district. Cul-De-Sac location, and only 5 minutes to Ocean City beaches and boardwalk. **PROPERTY DETAILS** 