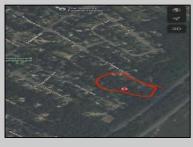

## COMMENTS

OVER 2.5 ACRES! Rare opportunity to own a buildable lot in the highly sought after Marmora section of Upper Township. Total of 2.83 acres. Upper Township and OCHS school district. Cul-De-Sac location, and only 5 minutes to Ocean City beaches and boardwalk. **PROPERTY DETAILS** 