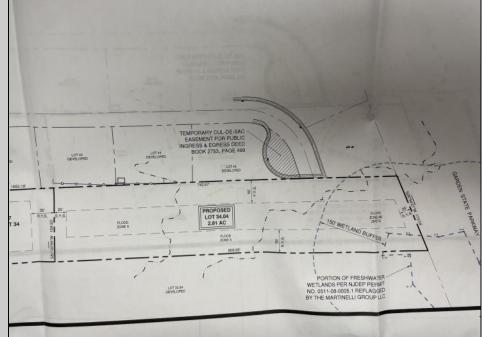

## COMMENTS

OVER 2.5 ACRES! Rare opportunity to own a buildable lot in the highly sought after Marmora section of Upper Township. Total of 2.83 acres. Upper Township and OCHS school district. Cul-De-Sac location, and only 5 minutes to Ocean City beaches and boardwalk. **PROPERTY DETAILS** 