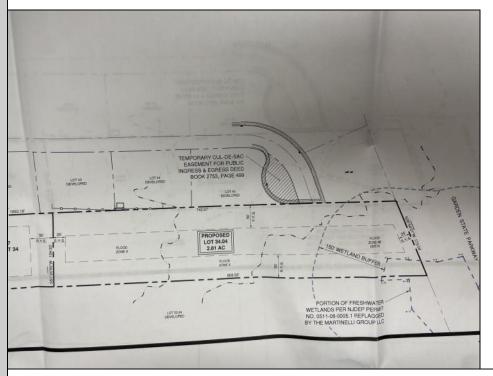

## **COMMENTS**

OVER 2.5 ACRES! Rare opportunity to own a buildable lot in the highly sought after Marmora section of Upper Township. Total of 2.83 acres. Upper Township and OCHS school district. Cul-De-Sac location, and only 5 minutes to Ocean City beaches and boardwalk.