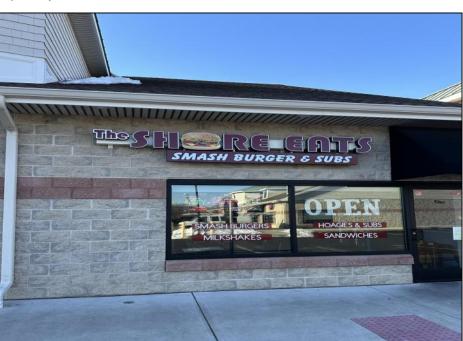

## **COMMENTS**

Don't miss this incredible opportunity to own a thriving, turn-key business in a desirable location on bustling Route 9 in Cape May Court House, New Jersey. This established business offers an excellent foundation for continued success. All equipment is included, making this a turn-key operation for the next owner. The business operates in a well-maintained leased space, with the new owner assuming the lease terms. Profit and loss statements are available upon request to qualified buyers. Located in a high-traffic area, this business benefits from excellent visibility, accessibility, and a loyal customer base. Whether you're an experienced entrepreneur or looking to start your first venture, this opportunity provides the tools and location you need to thrive. Contact us today to schedule a private showing!