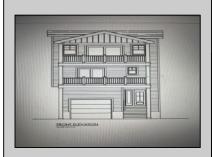

## **COMMENTS**

New Construction Single Family Home! This is the perfect family Shore House boasting 6 Bedrooms, 5.5 Bathrooms, Private Elevator, Plenty of off-street parking, 2 Zone C/A and Gas Heat, and Upgrades Across the board!! New Construction Single Family homes like this don\toften hit the market in Sea Isle, this is a great opportunity to capitalize on a great opportunity. This home will be 3200sqft and will have three floors. The first floor will have two large bedrooms and a full bathroom with open foyer. The Second floor will be 3 large bedrooms w/ each bedroom having its own full bathroom, a laundry closet and a large private deck coming off of the primary bedroom w/ bay views!! The top floor will feature your granite kitchen w/ stainless steel appliance package, dining area, living room w/ deck w/ bay views and another primary bedroom w/ private bathroom! This home will also include a private 4-stop elevator! This is the perfect shore house for a large family! Only a short walk to everything that Sea Isle has to offer! This one won\total tast long, call today! Mid-Summer Estimated Completion date.