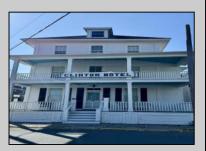

## **COMMENTS**

The Clinton Hotel centrally located on corner lot 2 blocks to beach consists of a 3-story multifamily building w/attached 2 bedroom cottage. Dwelling has 16 rental rooms, 2 baths, 2 half baths on 2nd/3rd floors, and 1st floor owner's quarters w/some heat (gas heat is not functional and will not be repaired). Property for sale, land and premises, situate 202 Perry Street, Cape May, NJ, lot size being approx. 31x80 ft. Also included is adjoining lot on S Lafayette Street, approx. size 52x100 ft (there is plenty of parking on this lot). There is a Right of Way over the Westerly 10 ft of Tract #1 of the premises as granted in a deed from William G. Nixon Executor of the Will of Jonas Miller to Samuel Cook dated May 30, 1870. Buyer must confirm all measurements w/a new survey. Seller has no survey.