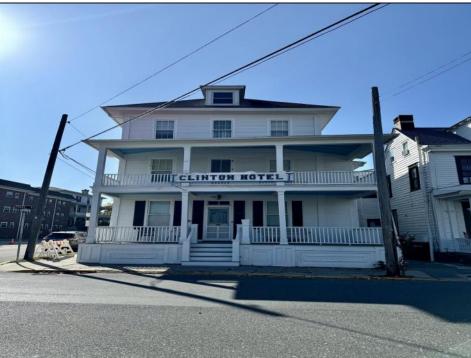

## **COMMENTS**

The Clinton Hotel centrally located on corner lot 2 blocks to beach consists of a 3-story multifamily building w/attached 2 bedroom cottage. Dwelling has 16 rental rooms, 2 baths, 2 half baths on 2nd/3rd floors, and 1st floor owner's quarters w/some heat (gas heat is not functional and will not be repaired). Property for sale, land and premises, situate 202 Perry Street, Cape May, NJ, lot size being approx. 31x80 ft. Also included is adjoining lot on S Lafayette Street, approx. size 52x100 ft (there is plenty of parking on this lot). There is a Right of Way over the Westerly 10 ft of Tract #1 of the premises as granted in a deed from William G. Nixon Executor of the Will of Jonas Miller to Samuel Cook dated May 30, 1870. Buyer must confirm all measurements w/a new survey. Seller has no survey.