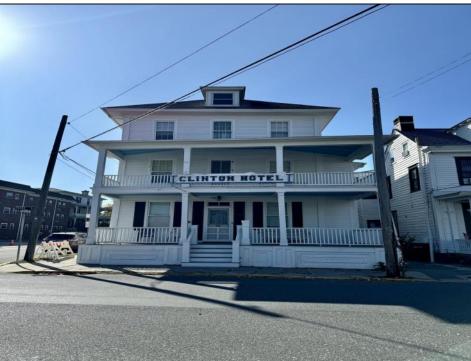

## **COMMENTS**

The Clinton Hotel centrally located on corner lot 2 blocks to beach consists of a 3-story multifamily building w/attached 2-bedroom cottage. Dwelling has 16 rental rooms, 2 baths, 2 half baths on 2nd/3rd floors, and 1st floor owner's quarters (3 bedrooms/1 bath) w/some heat (gas heat is not functional and will not be repaired). Property for sale, land and premises, situate 202 Perry Street, Cape May, NJ, lot size being approx. 31x80 ft. Also included is adjoining lot on S Lafayette Street, approx. size 52x100 ft (there is plenty of parking on this lot). There is a Right of Way over the Westerly 10 ft of Tract #1 of the premises as granted in a deed from William G. Nixon Executor of the Will of Jonas Miller to Samuel Cook dated May 30, 1870. Buyer must confirm all measurements w/a new survey. Seller has no survey.