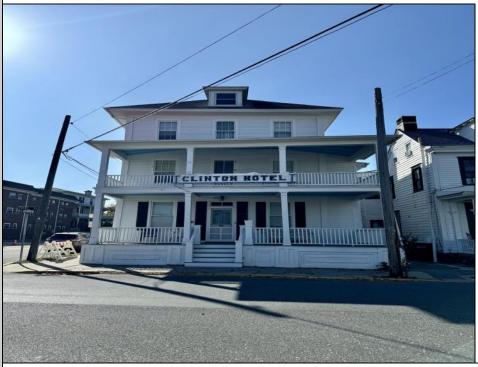

## COMMENTS

The Clinton Hotel centrally located on corner lot 2 blocks to beach consists of a 3-story multifamily building w/attached 2-bedroom cottage. Dwelling has 16 rental rooms, 2 baths, 2 half baths on 2nd/3rd floors, and 1st floor owner's quarters (3 bedrooms/1 bath) w/some heat (gas heat is not functional and will not be repaired). Property for sale, land and premises, situate 202 Perry Street, Cape May, NJ, lot size being approx. 31x80 ft. Also included is adjoining lot on S Lafayette Street, approx. size 52x100 ft (there is plenty of parking on this lot). There is a Right of Way over the Westerly 10 ft of Tract #1 of the premises as granted in a deed from William G. Nixon Executor of the Will of Jonas Miller to Samuel Cook dated May 30, 1870. Buyer must confirm all measurements w/a new survey. Seller has no survey.