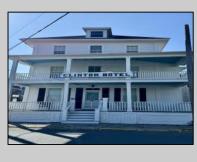

## COMMENTS

The Clinton Hotel centrally located on corner lot 2 blocks to beach consists of a 3-story multifamily building w/attached 2-bedroom cottage. Dwelling has 16 rental rooms, 2 baths, 2 half baths on 2nd/3rd floors, and 1st floor owner's quarters (3 bedrooms/1 bath) w/some heat (gas heat is not functional and will not be repaired). Property for sale, land and premises, situate 202 Perry Street, Cape May, NJ, lot size being approx. 31x80 ft. Also included is adjoining lot on S Lafayette Street, approx. size 52x100 ft (there is plenty of parking on this lot). There is a Right of Way over the Westerly 10 ft of Tract #1 of the premises as granted in a deed from William G. Nixon Executor of the Will of Jonas Miller to Samuel Cook dated May 30, 1870. Buyer must confirm all measurements w/a new survey. Seller has no survey.