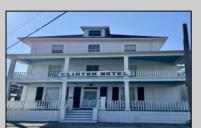

## **COMMENTS**

The Clinton Hotel centrally located on corner lot 2 blocks to beach consists of a 3-story multifamily building w/attached 2-bedroom cottage. Dwelling has 16 rental rooms, 2 baths, 2 half baths on 2nd/3rd floors, and 1st floor owner's quarters (3 bedrooms/1 bath) w/some heat (gas heat is not functional and will not be repaired). Property for sale, land and premises, situate 202 Perry Street, Cape May, NJ, lot size being approx. 31x80 ft. Also included is adjoining lot on S Lafayette Street, approx. size 52x100 ft (there is plenty of parking on this lot). There is a Right of Way over the Westerly 10 ft of Tract #1 of the premises as granted in a deed from William G. Nixon Executor of the Will of Jonas Miller to Samuel Cook dated May 30, 1870. Buyer must confirm all measurements w/a new survey. Seller has no survey.