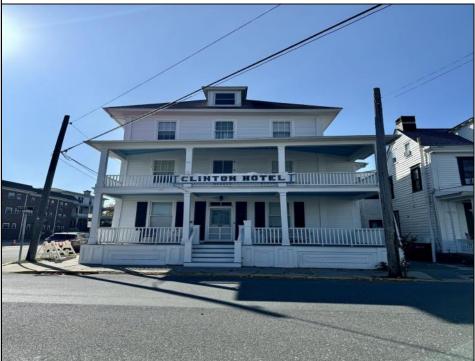

## **COMMENTS**

The Clinton Hotel centrally located on corner lot 2 blocks to beach consists of a 3-story multifamily building w/attached 2-bedroom cottage. Dwelling has 16 rental rooms, 2 baths, 2 half baths on 2nd/3rd floors, and 1st floor owner's quarters (3 bedrooms/1 bath) w/some heat (gas heat is not functional and will not be repaired). Property for sale, land and premises, situate 202 Perry Street, Cape May, NJ, lot size being approx. 31x80 ft. Also included is adjoining lot on S Lafayette Street, approx. size 52x100 ft (there is plenty of parking on this lot). There is a Right of Way over the Westerly 10 ft of Tract #1 of the premises as granted in a deed from William G. Nixon Executor of the Will of Jonas Miller to Samuel Cook dated May 30, 1870. Buyer must confirm all measurements w/a new survey. Seller has no survey.