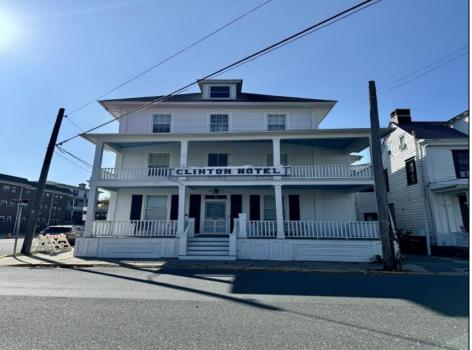

## **COMMENTS**

The Clinton Hotel centrally located on corner lot 2 blocks to beach consists of a 3-story multifamily building w/attached 2-bedroom cottage. Dwelling has 16 rental rooms, 2 baths, 2 half baths on 2nd/3rd floors, and 1st floor owner's quarters (3 bedrooms/1 bath) w/some heat (gas heat is not functional and will not be repaired). Property for sale, land and premises, situate 202 Perry Street, Cape May, NJ, lot size being approx. 31x80 ft. Also included is adjoining lot on S Lafayette Street, approx. size 52x100 ft (there is plenty of parking on this lot). There is a Right of Way over the Westerly 10 ft of Tract #1 of the premises as granted in a deed from William G. Nixon Executor of the Will of Jonas Miller to Samuel Cook dated May 30, 1870. Buyer must confirm all measurements w/a new survey. Seller has no survey.