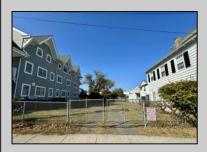

## **COMMENTS**

The Clinton Hotel centrally located on corner lot 2 blocks to beach consists of a 3-story multifamily building w/attached 2-bedroom cottage. Dwelling has 16 rental rooms, 2 baths, 2 half baths on 2nd/3rd floors, and 1st floor owner's quarters (3 bedrooms/1 bath) w/some heat (gas heat is not functional and will not be repaired). Property for sale, land and premises, situate 202 Perry Street, Cape May, NJ, lot size being approx. 31x80 ft. Also included is adjoining lot on S Lafayette Street, approx. size 52x100 ft (there is plenty of parking on this lot). There is a Right of Way over the Westerly 10 ft of Tract #1 of the premises as granted in a deed from William G. Nixon Executor of the Will of Jonas Miller to Samuel Cook dated May 30, 1870. Buyer must confirm all measurements w/a new survey. Seller has no survey.