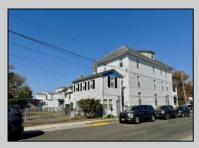

## **COMMENTS**

The Clinton Hotel centrally located on corner lot 2 blocks to beach consists of a 3-story multifamily building w/attached 2-bedroom cottage. Dwelling has 16 rental rooms, 2 baths, 2 half baths on 2nd/3rd floors, and 1st floor owner's quarters (3 bedrooms/1 bath) w/some heat (gas heat is not functional and will not be repaired). Property for sale, land and premises, situate 202 Perry Street, Cape May, NJ, lot size being approx. 31x80 ft. Also included is adjoining lot on S Lafayette Street, approx. size 52x100 ft (there is plenty of parking on this lot). There is a Right of Way over the Westerly 10 ft of Tract #1 of the premises as granted in a deed from William G. Nixon Executor of the Will of Jonas Miller to Samuel Cook dated May 30, 1870. Buyer must confirm all measurements w/a new survey. Seller has no survey.