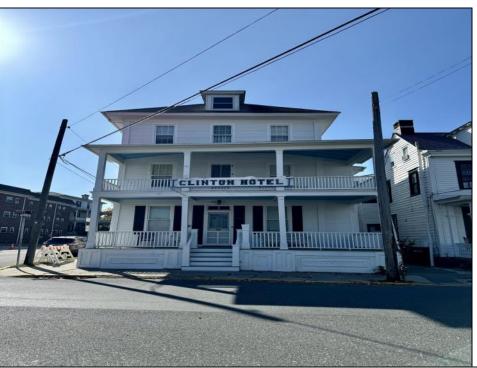

## **COMMENTS**

The Clinton Hotel centrally located on corner lot 2 blocks to beach consists of a 3-story multifamily building w/attached 2-bedroom cottage. Dwelling has 16 rental rooms, 2 baths, 2 half baths on 2nd/3rd floors, and 1st floor owner's quarters (3 bedrooms/1 bath) w/some heat (gas heat is not functional and will not be repaired). Property for sale, land and premises, situate 202 Perry Street, Cape May, NJ, lot size being approx. 31x80 ft. Also included is adjoining lot on S Lafayette Street, approx. size 52x100 ft (there is plenty of parking on this lot). There is a Right of Way over the Westerly 10 ft of Tract #1 of the premises as granted in a deed from William G. Nixon Executor of the Will of Jonas Miller to Samuel Cook dated May 30, 1870. Buyer must confirm all measurements w/a new survey. Seller has no survey.