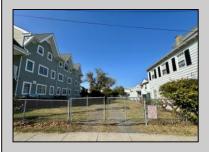

## **COMMENTS**

The Clinton Hotel centrally located on corner lot 2 blocks to beach consists of a 3-story multifamily building w/attached 2-bedroom cottage. Dwelling has 16 rental rooms, 2 baths, 2 half baths on 2nd/3rd floors, and 1st floor owner's quarters (3 bedrooms/1 bath) w/some heat (gas heat is not functional and will not be repaired). Property for sale, land and premises, situate 202 Perry Street, Cape May, NJ, lot size being approx. 31x80 ft. Also included is adjoining lot on S Lafayette Street, approx. size 52x100 ft (there is plenty of parking on this lot). There is a Right of Way over the Westerly 10 ft of Tract #1 of the premises as granted in a deed from William G. Nixon Executor of the Will of Jonas Miller to Samuel Cook dated May 30, 1870. Buyer must confirm all measurements w/a new survey. Seller has no survey.