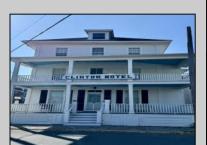

## **COMMENTS**

The Clinton Hotel centrally located on corner lot 2 blocks to beach consists of a 3-story multifamily building w/attached 2-bedroom cottage. Dwelling has 16 rental rooms, 2 baths, 2 half baths on 2nd/3rd floors, and 1st floor owner's quarters (3 bedrooms/1 bath) w/some heat (gas heat is not functional and will not be repaired). Property for sale, land and premises, situate 202 Perry Street, Cape May, NJ, lot size being approx. 31x80 ft. Also included is adjoining lot on S Lafayette Street, approx. size 52x100 ft (there is plenty of parking on this lot). There is a Right of Way over the Westerly 10 ft of Tract #1 of the premises as granted in a deed from William G. Nixon Executor of the Will of Jonas Miller to Samuel Cook dated May 30, 1870. Buyer must confirm all measurements w/a new survey. Seller has no survey.