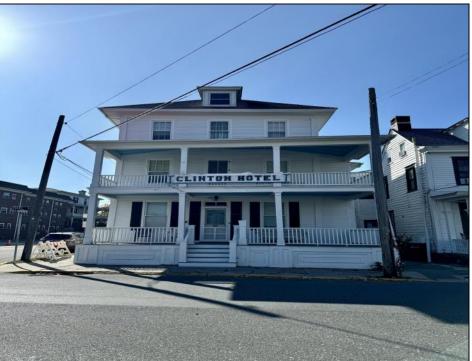

## **COMMENTS**

The Clinton Hotel centrally located on corner lot 2 blocks to beach consists of a 3-story multifamily building w/attached 2-bedroom cottage. Dwelling has 16 rental rooms, 2 baths, 2 half baths on 2nd/3rd floors, and 1st floor owner's quarters (3 bedrooms/1 bath) w/some heat (gas heat is not functional and will not be repaired). Property for sale, land and premises, situate 202 Perry Street, Cape May, NJ, lot size being approx. 31x80 ft. Also included is adjoining lot on S Lafayette Street, approx. size 52x100 ft (there is plenty of parking on this lot). There is a Right of Way over the Westerly 10 ft of Tract #1 of the premises as granted in a deed from William G. Nixon Executor of the Will of Jonas Miller to Samuel Cook dated May 30, 1870. Buyer must confirm all measurements w/a new survey. Seller has no survey.