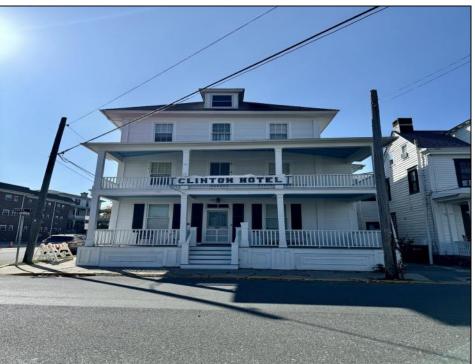

## **COMMENTS**

The Clinton Hotel centrally located on corner lot 2 blocks to beach consists of a 3-story multifamily building w/attached 2-bedroom cottage. Dwelling has 16 rental rooms, 2 baths, 2 half baths on 2nd/3rd floors, and 1st floor owner's quarters (3 bedrooms/1 bath) w/some heat (gas heat is not functional and will not be repaired). Property for sale, land and premises, situate 202 Perry Street, Cape May, NJ, lot size being approx. 31x80 ft. Also included is adjoining lot on S Lafayette Street, approx. size 52x100 ft (there is plenty of parking on this lot). There is a Right of Way over the Westerly 10 ft of Tract #1 of the premises as granted in a deed from William G. Nixon Executor of the Will of Jonas Miller to Samuel Cook dated May 30, 1870. Buyer must confirm all measurements w/a new survey. Seller has no survey.