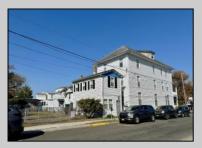

## **COMMENTS**

The Clinton Hotel centrally located on corner lot 2 blocks to beach consists of a 3-story multifamily building w/attached 2-bedroom cottage. Dwelling has 16 rental rooms, 2 baths, 2 half baths on 2nd/3rd floors, and 1st floor owner's quarters (3 bedrooms/1 bath) w/some heat (gas heat is not functional and will not be repaired). Property for sale, land and premises, situate 202 Perry Street, Cape May, NJ, lot size being approx. 31x80 ft. Also included is adjoining lot on S Lafayette Street, approx. size 52x100 ft (there is plenty of parking on this lot). There is a Right of Way over the Westerly 10 ft of Tract #1 of the premises as granted in a deed from William G. Nixon Executor of the Will of Jonas Miller to Samuel Cook dated May 30, 1870. Buyer must confirm all measurements w/a new survey. Seller has no survey.