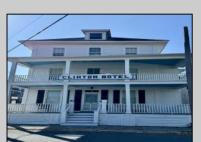

## **COMMENTS**

The Clinton Hotel centrally located on corner lot 2 blocks to beach consists of a 3-story multifamily building w/attached 2-bedroom cottage. Dwelling has 16 rental rooms, 2 baths, 2 half baths on 2nd/3rd floors, and 1st floor owner's quarters (3 bedrooms/1 bath) w/some heat (gas heat is not functional and will not be repaired). Property for sale, land and premises, situate 202 Perry Street, Cape May, NJ, lot size being approx. 31x80 ft. Also included is adjoining lot on S Lafayette Street, approx. size 52x100 ft (there is plenty of parking on this lot). There is a Right of Way over the Westerly 10 ft of Tract #1 of the premises as granted in a deed from William G. Nixon Executor of the Will of Jonas Miller to Samuel Cook dated May 30, 1870. Buyer must confirm all measurements w/a new survey. Seller has no survey.