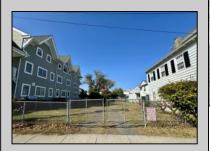

## **COMMENTS**

The Clinton Hotel centrally located on corner lot 2 blocks to beach consists of a 3-story multifamily building w/attached 2-bedroom cottage. Dwelling has 16 rental rooms, 2 baths, 2 half baths on 2nd/3rd floors, and 1st floor owner's quarters (3 bedrooms/1 bath) w/some heat (gas heat is not functional and will not be repaired). Property for sale, land and premises, situate 202 Perry Street, Cape May, NJ, lot size being approx. 31x80 ft. Also included is adjoining lot on S Lafayette Street, approx. size 52x100 ft (there is plenty of parking on this lot). There is a Right of Way over the Westerly 10 ft of Tract #1 of the premises as granted in a deed from William G. Nixon Executor of the Will of Jonas Miller to Samuel Cook dated May 30, 1870. Buyer must confirm all measurements w/a new survey. Seller has no survey.