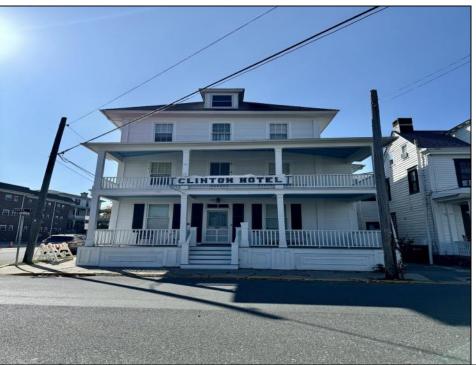

## **COMMENTS**

The Clinton Hotel centrally located on corner lot 2 blocks to beach consists of a 3-story multifamily building w/attached 2-bedroom cottage. Dwelling has 16 rental rooms, 2 baths, 2 half baths on 2nd/3rd floors, and 1st floor owner's quarters (3 bedrooms/1 bath) w/some heat (gas heat is not functional and will not be repaired). Property for sale, land and premises, situate 202 Perry Street, Cape May, NJ, lot size being approx. 31x80 ft. Also included is adjoining lot on S Lafayette Street, approx. size 52x100 ft (there is plenty of parking on this lot). There is a Right of Way over the Westerly 10 ft of Tract #1 of the premises as granted in a deed from William G. Nixon Executor of the Will of Jonas Miller to Samuel Cook dated May 30, 1870. Buyer must confirm all measurements w/a new survey. Seller has no survey.