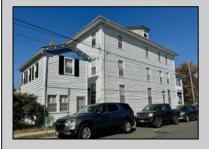

## **COMMENTS**

The Clinton Hotel centrally located on corner lot 2 blocks to beach consists of a 3-story multifamily building w/attached 2-bedroom cottage. Dwelling has 16 rental rooms, 2 baths, 2 half baths on 2nd/3rd floors, and 1st floor owner's quarters (3 bedrooms/1 bath) w/some heat (gas heat is not functional and will not be repaired). Property for sale, land and premises, situate 202 Perry Street, Cape May, NJ, lot size being approx. 31x80 ft. Also included is adjoining lot on S Lafayette Street, approx. size 52x100 ft (there is plenty of parking on this lot). There is a Right of Way over the Westerly 10 ft of Tract #1 of the premises as granted in a deed from William G. Nixon Executor of the Will of Jonas Miller to Samuel Cook dated May 30, 1870. Buyer must confirm all measurements w/a new survey. Seller has no survey.