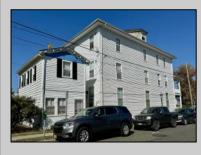

## COMMENTS

The Clinton Hotel centrally located on corner lot 2 blocks to beach consists of a 3-story multifamily building w/attached 2-bedroom cottage. Dwelling has 16 rental rooms, 2 baths, 2 half baths on 2nd/3rd floors, and 1st floor owner's quarters (3 bedrooms/1 bath) w/some heat (gas heat is not functional and will not be repaired). Property for sale, land and premises, situate 202 Perry Street, Cape May, NJ, lot size being approx. 31x80 ft. Also included is adjoining lot on S Lafayette Street, approx. size 52x100 ft (there is plenty of parking on this lot). There is a Right of Way over the Westerly 10 ft of Tract #1 of the premises as granted in a deed from William G. Nixon Executor of the Will of Jonas Miller to Samuel Cook dated May 30, 1870. Buyer must confirm all measurements w/a new survey. Seller has no survey.