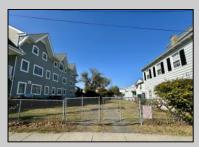

## **COMMENTS**

The Clinton Hotel centrally located on corner lot 2 blocks to beach consists of a 3-story multifamily building w/attached 2-bedroom cottage. Dwelling has 16 rental rooms, 2 baths, 2 half baths on 2nd/3rd floors, and 1st floor owner's quarters (3 bedrooms/1 bath) w/some heat (gas heat is not functional and will not be repaired). Property for sale, land and premises, situate 202 Perry Street, Cape May, NJ, lot size being approx. 31x80 ft. Also included is adjoining lot on S Lafayette Street, approx. size 52x100 ft (there is plenty of parking on this lot). There is a Right of Way over the Westerly 10 ft of Tract #1 of the premises as granted in a deed from William G. Nixon Executor of the Will of Jonas Miller to Samuel Cook dated May 30, 1870. Buyer must confirm all measurements w/a new survey. Seller has no survey.