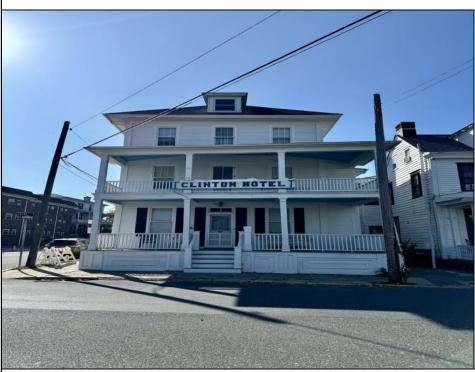

## **COMMENTS**

The Clinton Hotel centrally located on corner lot 2 blocks to beach consists of a 3-story multifamily building w/attached 2-bedroom cottage. Dwelling has 16 rental rooms, 2 baths, 2 half baths on 2nd/3rd floors, and 1st floor owner's quarters (3 bedrooms/1 bath) w/some heat (gas heat is not functional and will not be repaired). Property for sale, land and premises, situate 202 Perry Street, Cape May, NJ, lot size being approx. 31x80 ft. Also included is adjoining lot on S Lafayette Street, approx. size 52x100 ft (there is plenty of parking on this lot). There is a Right of Way over the Westerly 10 ft of Tract #1 of the premises as granted in a deed from William G. Nixon Executor of the Will of Jonas Miller to Samuel Cook dated May 30, 1870. Buyer must confirm all measurements w/a new survey. Seller has no survey.