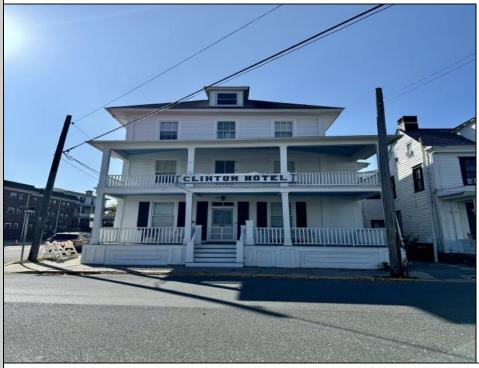

## COMMENTS

The Clinton Hotel centrally located on corner lot 2 blocks to beach consists of a 3-story multifamily building w/attached 2 bedroom cottage. Dwelling has 16 rental rooms, 2 baths, 2 half baths on 2nd/3rd floors, and 1st floor owner's quarters w/some heat (gas heat is not functional and will not be repaired). Property for sale, land and premises, situate 202 Perry Street, Cape May, NJ, lot size being approx. 31x80 ft. Also included is adjoining lot on S Lafayette Street, approx. size 52x100 ft (there is plenty of parking on this lot). There is a Right of Way over the Westerly 10 ft of Tract #1 of the premises as granted in a deed from William G. Nixon Executor of the Will of Jonas Miller to Samuel Cook dated May 30, 1870. Buyer must confirm all measurements w/a new survey. Seller has no survey.