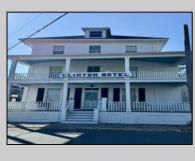

## COMMENTS

The Clinton Hotel centrally located on corner lot 2 blocks to beach consists of a 3-story multifamily building w/attached 2 bedroom cottage. Dwelling has 16 rental rooms, 2 baths, 2 half baths on 2nd/3rd floors, and 1st floor owner's quarters w/some heat (gas heat is not functional and will not be repaired). Property for sale, land and premises, situate 202 Perry Street, Cape May, NJ, lot size being approx. 31x80 ft. Also included is adjoining lot on S Lafayette Street, approx. size 52x100 ft (there is plenty of parking on this lot). There is a Right of Way over the Westerly 10 ft of Tract #1 of the premises as granted in a deed from William G. Nixon Executor of the Will of Jonas Miller to Samuel Cook dated May 30, 1870. Buyer must confirm all measurements w/a new survey. Seller has no survey.