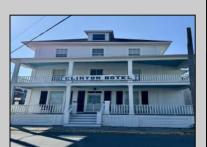

## **COMMENTS**

The Clinton Hotel centrally located on corner lot 2 blocks to beach consists of a 3-story multifamily building w/attached 2-bedroom cottage. Dwelling has 16 rental rooms, 2 baths, 2 half baths on 2nd/3rd floors, and 1st floor owner's quarters (3 bedrooms/1 bath) w/some heat (gas heat is not functional and will not be repaired). Property for sale, land and premises, situate 202 Perry Street, Cape May, NJ, lot size being approx. 31x80 ft. Also included is adjoining lot on S Lafayette Street, approx. size 52x100 ft (there is plenty of parking on this lot). There is a Right of Way over the Westerly 10 ft of Tract #1 of the premises as granted in a deed from William G. Nixon Executor of the Will of Jonas Miller to Samuel Cook dated May 30, 1870. Buyer must confirm all measurements w/a new survey. Seller has no survey.