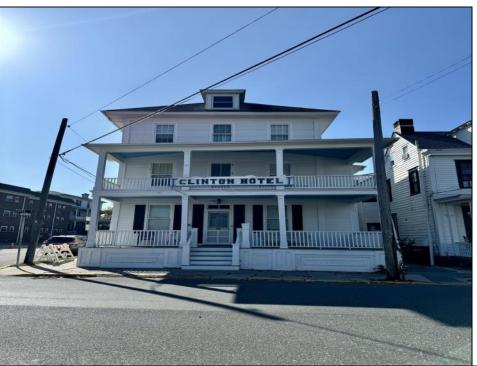

## **COMMENTS**

The Clinton Hotel centrally located on corner lot 2 blocks to beach consists of a 3-story multifamily building w/attached 2-bedroom cottage. Dwelling has 16 rental rooms, 2 baths, 2 half baths on 2nd/3rd floors, and 1st floor owner's quarters (3 bedrooms/1 bath) w/some heat (gas heat is not functional and will not be repaired). Property for sale, land and premises, situate 202 Perry Street, Cape May, NJ, lot size being approx. 31x80 ft. Also included is adjoining lot on S Lafayette Street, approx. size 52x100 ft (there is plenty of parking on this lot). There is a Right of Way over the Westerly 10 ft of Tract #1 of the premises as granted in a deed from William G. Nixon Executor of the Will of Jonas Miller to Samuel Cook dated May 30, 1870. Buyer must confirm all measurements w/a new survey. Seller has no survey.