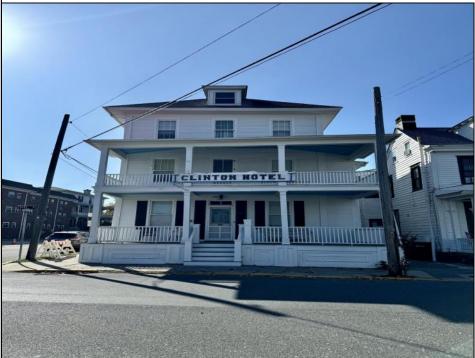

## **COMMENTS**

The Clinton Hotel centrally located on corner lot 2 blocks to beach consists of a 3-story multifamily building w/attached 2-bedroom cottage. Dwelling has 16 rental rooms, 2 baths, 2 half baths on 2nd/3rd floors, and 1st floor owner's quarters (3 bedrooms/1 bath) w/some heat (gas heat is not functional and will not be repaired). Property for sale, land and premises, situate 202 Perry Street, Cape May, NJ, lot size being approx. 31x80 ft. Also included is adjoining lot on S Lafayette Street, approx. size 52x100 ft (there is plenty of parking on this lot). There is a Right of Way over the Westerly 10 ft of Tract #1 of the premises as granted in a deed from William G. Nixon Executor of the Will of Jonas Miller to Samuel Cook dated May 30, 1870. Buyer must confirm all measurements w/a new survey. Seller has no survey.