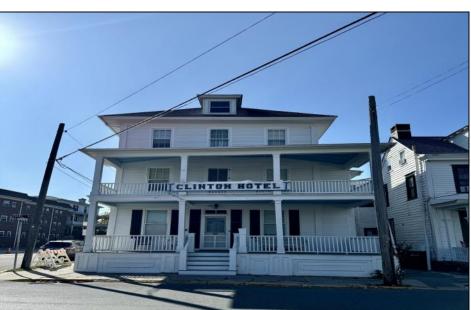

## **COMMENTS**

The Clinton Hotel centrally located on corner lot 2 blocks to beach consists of a 3-story multifamily building w/attached 2-bedroom cottage. Dwelling has 16 rental rooms, 2 baths, 2 half baths on 2nd/3rd floors, and 1st floor owner's quarters (3 bedrooms/1 bath) w/some heat (gas heat is not functional and will not be repaired). Property for sale, land and premises, situate 202 Perry Street, Cape May, NJ, lot size being approx. 31x80 ft. Also included is adjoining lot on S Lafayette Street, approx. size 52x100 ft (there is plenty of parking on this lot). There is a Right of Way over the Westerly 10 ft of Tract #1 of the premises as granted in a deed from William G. Nixon Executor of the Will of Jonas Miller to Samuel Cook dated May 30, 1870. Buyer must confirm all measurements w/a new survey. Seller has no survey.