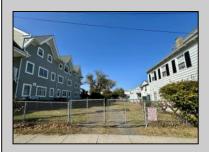

## **COMMENTS**

The Clinton Hotel centrally located on corner lot 2 blocks to beach consists of a 3-story multifamily building w/attached 2-bedroom cottage. Dwelling has 16 rental rooms, 2 baths, 2 half baths on 2nd/3rd floors, and 1st floor owner's quarters (3 bedrooms/1 bath) w/some heat (gas heat is not functional and will not be repaired). Property for sale, land and premises, situate 202 Perry Street, Cape May, NJ, lot size being approx. 31x80 ft. Also included is adjoining lot on S Lafayette Street, approx. size 52x100 ft (there is plenty of parking on this lot). There is a Right of Way over the Westerly 10 ft of Tract #1 of the premises as granted in a deed from William G. Nixon Executor of the Will of Jonas Miller to Samuel Cook dated May 30, 1870. Buyer must confirm all measurements w/a new survey. Seller has no survey.