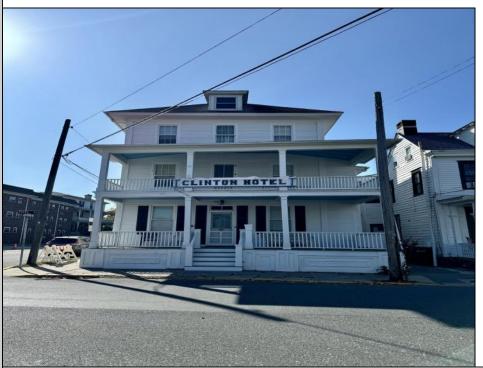

## **COMMENTS**

The Clinton Hotel centrally located on corner lot 2 blocks to beach consists of a 3-story multifamily building w/attached 2-bedroom cottage. Dwelling has 16 rental rooms, 2 baths, 2 half baths on 2nd/3rd floors, and 1st floor owner's quarters (3 bedrooms/1 bath) w/some heat (gas heat is not functional and will not be repaired). Property for sale, land and premises, situate 202 Perry Street, Cape May, NJ, lot size being approx. 31x80 ft. Also included is adjoining lot on S Lafayette Street, approx. size 52x100 ft (there is plenty of parking on this lot). There is a Right of Way over the Westerly 10 ft of Tract #1 of the premises as granted in a deed from William G. Nixon Executor of the Will of Jonas Miller to Samuel Cook dated May 30, 1870. Buyer must confirm all measurements w/a new survey. Seller has no survey.