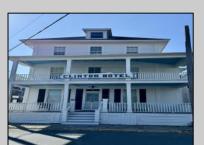

## **COMMENTS**

The Clinton Hotel centrally located on corner lot 2 blocks to beach consists of a 3-story multifamily building w/attached 2-bedroom cottage. Dwelling has 16 rental rooms, 2 baths, 2 half baths on 2nd/3rd floors, and 1st floor owner's quarters (3 bedrooms/1 bath) w/some heat (gas heat is not functional and will not be repaired). Property for sale, land and premises, situate 202 Perry Street, Cape May, NJ, lot size being approx. 31x80 ft. Also included is adjoining lot on S Lafayette Street, approx. size 52x100 ft (there is plenty of parking on this lot). There is a Right of Way over the Westerly 10 ft of Tract #1 of the premises as granted in a deed from William G. Nixon Executor of the Will of Jonas Miller to Samuel Cook dated May 30, 1870. Buyer must confirm all measurements w/a new survey. Seller has no survey.