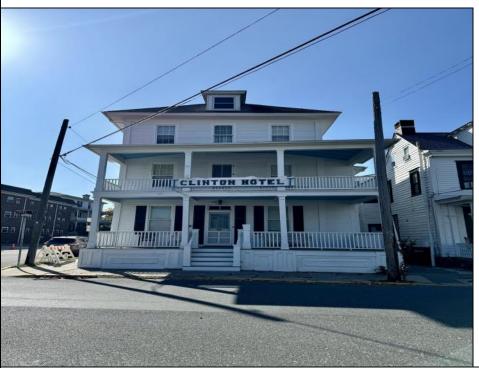

## **COMMENTS**

The Clinton Hotel centrally located on corner lot 2 blocks to beach consists of a 3-story multifamily building w/attached 2-bedroom cottage. Dwelling has 16 rental rooms, 2 baths, 2 half baths on 2nd/3rd floors, and 1st floor owner's quarters (3 bedrooms/1 bath) w/some heat (gas heat is not functional and will not be repaired). Property for sale, land and premises, situate 202 Perry Street, Cape May, NJ, lot size being approx. 31x80 ft. Also included is adjoining lot on S Lafayette Street, approx. size 52x100 ft (there is plenty of parking on this lot). There is a Right of Way over the Westerly 10 ft of Tract #1 of the premises as granted in a deed from William G. Nixon Executor of the Will of Jonas Miller to Samuel Cook dated May 30, 1870. Buyer must confirm all measurements w/a new survey. Seller has no survey.