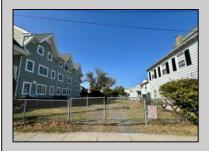

## **COMMENTS**

The Clinton Hotel centrally located on corner lot 2 blocks to beach consists of a 3-story multifamily building w/attached 2-bedroom cottage. Dwelling has 16 rental rooms, 2 baths, 2 half baths on 2nd/3rd floors, and 1st floor owner's quarters (3 bedrooms/1 bath) w/some heat (gas heat is not functional and will not be repaired). Property for sale, land and premises, situate 202 Perry Street, Cape May, NJ, lot size being approx. 31x80 ft. Also included is adjoining lot on S Lafayette Street, approx. size 52x100 ft (there is plenty of parking on this lot). There is a Right of Way over the Westerly 10 ft of Tract #1 of the premises as granted in a deed from William G. Nixon Executor of the Will of Jonas Miller to Samuel Cook dated May 30, 1870. Buyer must confirm all measurements w/a new survey. Seller has no survey.