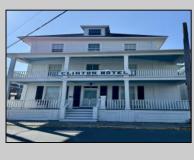

## COMMENTS

The Clinton Hotel centrally located on corner lot 2 blocks to beach consists of a 3-story multifamily building w/attached 2-bedroom cottage. Dwelling has 16 rental rooms, 2 baths, 2 half baths on 2nd/3rd floors, and 1st floor owner's quarters (3 bedrooms/1 bath) w/some heat (gas heat is not functional and will not be repaired). Property for sale, land and premises, situate 202 Perry Street, Cape May, NJ, lot size being approx. 31x80 ft. Also included is adjoining lot on S Lafayette Street, approx. size 52x100 ft (there is plenty of parking on this lot). There is a Right of Way over the Westerly 10 ft of Tract #1 of the premises as granted in a deed from William G. Nixon Executor of the Will of Jonas Miller to Samuel Cook dated May 30, 1870. Buyer must confirm all measurements w/a new survey. Seller has no survey.