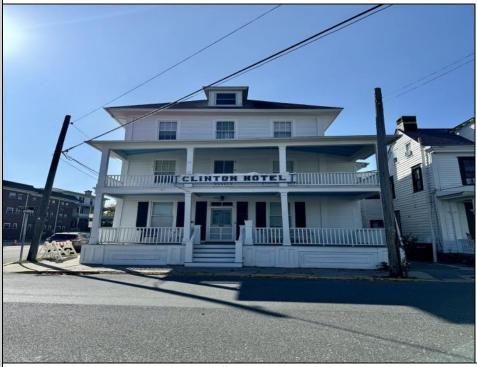

## COMMENTS

The Clinton Hotel centrally located on corner lot 2 blocks to beach consists of a 3-story multifamily building w/attached 2-bedroom cottage. Dwelling has 16 rental rooms, 2 baths, 2 half baths on 2nd/3rd floors, and 1st floor owner's quarters (3 bedrooms/1 bath) w/some heat (gas heat is not functional and will not be repaired). Property for sale, land and premises, situate 202 Perry Street, Cape May, NJ, lot size being approx. 31x80 ft. Also included is adjoining lot on S Lafayette Street, approx. size 52x100 ft (there is plenty of parking on this lot). There is a Right of Way over the Westerly 10 ft of Tract #1 of the premises as granted in a deed from William G. Nixon Executor of the Will of Jonas Miller to Samuel Cook dated May 30, 1870. Buyer must confirm all measurements w/a new survey. Seller has no survey.