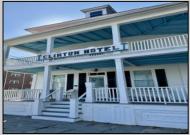

## COMMENTS

The Clinton Hotel centrally located on corner lot 2 blocks to beach consists of a 3-story multifamily building w/attached 2-bedroom cottage. Dwelling has 16 rental rooms, 2 baths, 2 half baths on 2nd/3rd floors, and 1st floor owner's quarters (3 bedrooms/1 bath) w/some heat (gas heat is not functional and will not be repaired). Property for sale, land and premises, situate 202 Perry Street, Cape May, NJ, lot size being approx. 31x80 ft. Also included is adjoining lot on S Lafayette Street, approx. size 52x100 ft (there is plenty of parking on this lot). There is a Right of Way over the Westerly 10 ft of Tract #1 of the premises as granted in a deed from William G. Nixon Executor of the Will of Jonas Miller to Samuel Cook dated May 30, 1870. Buyer must confirm all measurements w/a new survey. Seller has no survey.