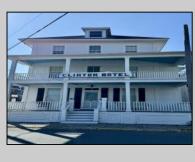

## COMMENTS

The Clinton Hotel centrally located on corner lot 2 blocks to beach consists of a 3-story multifamily building w/attached 2-bedroom cottage. Dwelling has 16 rental rooms, 2 baths, 2 half baths on 2nd/3rd floors, and 1st floor owner's quarters (3 bedrooms/1 bath) w/some heat (gas heat is not functional and will not be repaired). Property for sale, land and premises, situate 202 Perry Street, Cape May, NJ, lot size being approx. 31x80 ft. Also included is adjoining lot on S Lafayette Street, approx. size 52x100 ft (there is plenty of parking on this lot). There is a Right of Way over the Westerly 10 ft of Tract #1 of the premises as granted in a deed from William G. Nixon Executor of the Will of Jonas Miller to Samuel Cook dated May 30, 1870. Buyer must confirm all measurements w/a new survey. Seller has no survey.