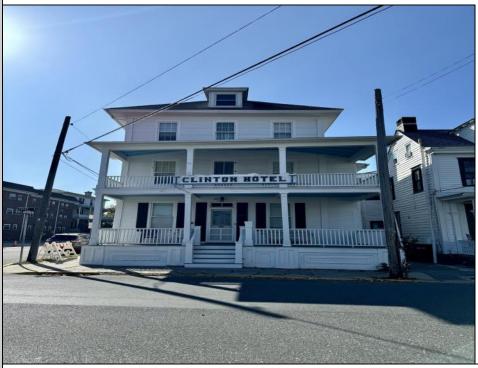

## COMMENTS

The Clinton Hotel centrally located on corner lot 2 blocks to beach consists of a 3-story multifamily building w/attached 2-bedroom cottage. Dwelling has 16 rental rooms, 2 baths, 2 half baths on 2nd/3rd floors, and 1st floor owner's quarters (3 bedrooms/1 bath) w/some heat (gas heat is not functional and will not be repaired). Property for sale, land and premises, situate 202 Perry Street, Cape May, NJ, lot size being approx. 31x80 ft. Also included is adjoining lot on S Lafayette Street, approx. size 52x100 ft (there is plenty of parking on this lot). There is a Right of Way over the Westerly 10 ft of Tract #1 of the premises as granted in a deed from William G. Nixon Executor of the Will of Jonas Miller to Samuel Cook dated May 30, 1870. Buyer must confirm all measurements w/a new survey. Seller has no survey.