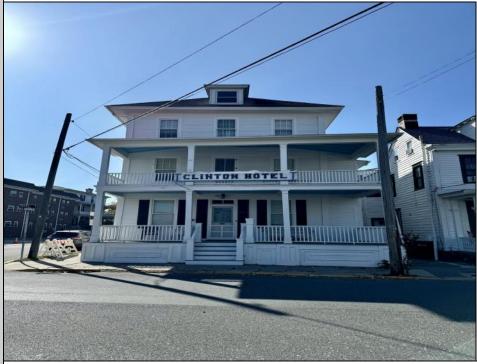

## COMMENTS

The Clinton Hotel centrally located on corner lot 2 blocks to beach consists of a 3-story multifamily building w/attached 2-bedroom cottage. Dwelling has 16 rental rooms, 2 baths, 2 half baths on 2nd/3rd floors, and 1st floor owner's quarters (3 bedrooms/1 bath) w/some heat (gas heat is not functional and will not be repaired). Property for sale, land and premises, situate 202 Perry Street, Cape May, NJ, lot size being approx. 31x80 ft. Also included is adjoining lot on S Lafayette Street, approx. size 52x100 ft (there is plenty of parking on this lot). There is a Right of Way over the Westerly 10 ft of Tract #1 of the premises as granted in a deed from William G. Nixon Executor of the Will of Jonas Miller to Samuel Cook dated May 30, 1870. Buyer must confirm all measurements w/a new survey. Seller has no survey.