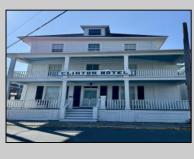

## COMMENTS

The Clinton Hotel centrally located on corner lot 2 blocks to beach consists of a 3-story multifamily building w/attached 2-bedroom cottage. Dwelling has 16 rental rooms, 2 baths, 2 half baths on 2nd/3rd floors, and 1st floor owner's quarters (3 bedrooms/1 bath) w/some heat (gas heat is not functional and will not be repaired). Property for sale, land and premises, situate 202 Perry Street, Cape May, NJ, lot size being approx. 31x80 ft. Also included is adjoining lot on S Lafayette Street, approx. size 52x100 ft (there is plenty of parking on this lot). There is a Right of Way over the Westerly 10 ft of Tract #1 of the premises as granted in a deed from William G. Nixon Executor of the Will of Jonas Miller to Samuel Cook dated May 30, 1870. Buyer must confirm all measurements w/a new survey. Seller has no survey.