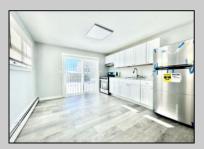

## **COMMENTS**

\*\*Welcome to 404 W Maple Avenue, Wildwood, NJ!\*\* This beautifully renovated 3-bedroom, 1-bathroom first-floor condo is the perfect shore retreat. Featuring modern upgrades throughout, including new LVT flooring, fresh paint, updated kitchen cabinets, countertops, stainless steel appliances, lights, ceiling fans, interior doors, and a stylishly refreshed bathroom, this property is truly move-in ready. Enjoy outdoor living with a covered front deck and a spacious back patio, ideal for grilling and relaxing with family and friends. The shared backyard offers plenty of room for kids or pets to play, making it perfect for summer fun. An excellent entry point into the Wildwood market, this property has \*\*no condo fees\*\*—just shared costs for insurance, water/sewer, and exterior maintenance with the upstairs unit owner. Whether you're searching for a summer home or a smart investment property, this bayside gem checks all the boxes. Don't miss your chance to own a piece of the Wildwood lifestyle!