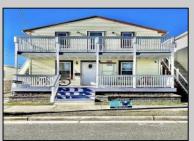

## **COMMENTS**

\*\*Welcome to 404 W Maple Avenue, Wildwood, NJ!\*\* This beautifully renovated 3-bedroom, 1-bathroom first-floor condo is the perfect shore retreat. Featuring modern upgrades throughout, including new LVT flooring, fresh paint, updated kitchen cabinets, countertops, stainless steel appliances, lights, ceiling fans, interior doors, and a stylishly refreshed bathroom, this property is truly move-in ready. Enjoy outdoor living with a covered front deck and a spacious back patio, ideal for grilling and relaxing with family and friends. The shared backyard offers plenty of room for kids or pets to play, making it perfect for summer fun. An excellent entry point into the Wildwood market, this property has \*\*no condo fees\*\*—just shared costs for insurance, water/sewer, and exterior maintenance with the upstairs unit owner. Whether you're searching for a summer home or a smart investment property, this bayside gem checks all the boxes. Don't miss your chance to own a piece of the Wildwood lifestyle!