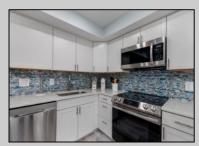

## **COMMENTS**

Welcome to the Mediterranean Condominiums! This is the largest unit in the building, boasting 3 spacious bedrooms and 3 full bathrooms, spanning the entire first floor on the beach side wing. This unit has been completely gutted and tastefully renovated with keen attention to detail. Upon entry you're greeted with a bright and inviting seaside aesthetic, revealing the custom flooring, white guartz countertops, and stainless steel Samsung appliances paired with a custom-fit wine cooler. The two front bedrooms have private access to the veranda, including the Master. Seller has already paid a large assessment for roof repair which was completed in 2024. There is a shared laundry room on premises, but this unit offers a dedicated space with available connectivity for a stackable washer and dryer. Everything in this unit comes with the sale (minus a few personal items), including the high-quality custom furniture, decor, and electronics. This unit currently sleeps 12 people comfortably, with ample storage throughout, presenting amazing potential for rental income. The Mediterranean offers year round occupancy. This is truly a turnkey opportunity, available just in time to take advantage of the summer season!