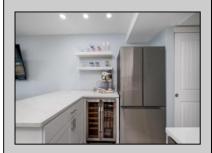

## **COMMENTS**

Welcome to the Mediterranean Condominiums! This is the largest unit in the building, boasting 3 spacious bedrooms and 3 full bathrooms, spanning the entire first floor on the beach side wing. This unit has been completely gutted and tastefully renovated with keen attention to detail. Upon entry you're greeted with a bright and inviting seaside aesthetic, revealing the custom flooring, white guartz countertops, and stainless steel Samsung appliances paired with a custom-fit wine cooler. The two front bedrooms have private access to the veranda, including the Master. Seller has already paid a large assessment for roof repair which was completed in 2024. There is a shared laundry room on premises, but this unit offers a dedicated space with available connectivity for a stackable washer and dryer. Everything in this unit comes with the sale (minus a few personal items), including the high-quality custom furniture, decor, and electronics. This unit currently sleeps 12 people comfortably, with ample storage throughout, presenting amazing potential for rental income. The Mediterranean offers year round occupancy. This is truly a turnkey opportunity, available just in time to take advantage of the summer season!