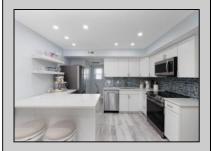

## **COMMENTS**

Welcome to the Mediterranean Condominiums! This is the largest unit in the building, boasting 3 spacious bedrooms and 3 full bathrooms, spanning the entire first floor on the beach side wing. This unit has been completely gutted and tastefully renovated with keen attention to detail. Upon entry you're greeted with a bright and inviting seaside aesthetic, revealing the custom flooring, white guartz countertops, and stainless steel Samsung appliances paired with a custom-fit wine cooler. The two front bedrooms have private access to the veranda, including the Master. Seller has already paid a large assessment for roof repair which was completed in 2024. There is a shared laundry room on premises, but this unit offers a dedicated space with available connectivity for a stackable washer and dryer. Everything in this unit comes with the sale (minus a few personal items), including the high-quality custom furniture, decor, and electronics. This unit currently sleeps 12 people comfortably, with ample storage throughout, presenting amazing potential for rental income. The Mediterranean offers year round occupancy. This is truly a turnkey opportunity, available just in time to take advantage of the summer season!

**PROPERTY DETAILS** 

UnitFeatures ParkingGarage Kitchen Island 2 Car Assigned Parking Tile Floors

OtherRooms Living Room Kitchen Eat In Kitchen Dining Area

AppliancesIncluded Range Oven Refrigerator

Pantry

Dishwasher Smoke/Fire Detector Wine Cooler

Steel

Ask for Troy Eggileaundry/Utility Room

**Stainless** 

Berger Realty Inc Storage Space 1670 Boardwalk, Berger City Call: 609-391-0500

Heletimail to: tde@berogelinealty.com Electric Central Air