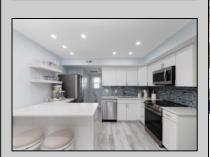

## **COMMENTS**

Welcome to the Mediterranean Condominiums! This is the largest unit in the building, boasting 3 spacious bedrooms and 3 full bathrooms, spanning the entire first floor on the beach side wing. This unit has been completely gutted and tastefully renovated with keen attention to detail. Upon entry you\'re greeted with a bright and inviting seaside aesthetic, revealing the custom flooring, white quartz countertops, and stainless steel Samsung appliances paired with a custom-fit wine cooler. The two front bedrooms have private access to the veranda, including the Master. Seller has already paid a large assessment for roof repair which was completed in 2024. There is a shared laundry room on premises, but this unit offers a dedicated space with available connectivity for a stackable washer and dryer. Everything in this unit comes with the sale (minus a few personal items), including the high-quality custom furniture, decor, and electronics. This unit currently sleeps 12 people comfortably, with ample storage throughout, presenting amazing potential for rental income. The Mediterranean offers year round occupancy. This is truly a turnkey opportunity, available just in time to take advantage of the summer season!

**PROPERTY DETAILS** 

UnitFeatures ParkingGarage
Kitchen Island 2 Car
Tile Floors Assigned Parking

OtherRooms
Living Room
Kitchen
Eat In Kitchen
Dining Area

Range
Oven
Refrigerator
Dishwasher
Smoke/Fire Detector
Wine Cooler