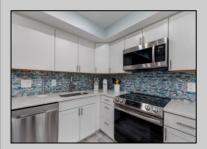

## **COMMENTS**

Welcome to the Mediterranean Condominiums! This is the largest unit in the building, boasting 3 spacious bedrooms and 3 full bathrooms, spanning the entire first floor on the beach side wing. This unit has been completely gutted and tastefully renovated with keen attention to detail. Upon entry you\'re greeted with a bright and inviting seaside aesthetic, revealing the custom flooring, white quartz countertops, and stainless steel Samsung appliances paired with a custom-fit wine cooler. The two front bedrooms have private access to the veranda, including the Master. Seller has already paid a large assessment for roof repair which was completed in 2024. There is a shared laundry room on premises, but this unit offers a dedicated space with available connectivity for a stackable washer and dryer. Everything in this unit comes with the sale (minus a few personal items), including the high-quality custom furniture, decor, and electronics. This unit currently sleeps 12 people comfortably, with ample storage throughout, presenting amazing potential for rental income. The Mediterranean offers year round occupancy. This is truly a turnkey opportunity, available just in time to take advantage of the summer season!

**PROPERTY DETAILS** 

UnitFeatures ParkingGarage
Kitchen Island 2 Car
Tile Floors Assigned Parking

OtherRooms
Living Room
Kitchen
Eat In Kitchen
Dining Area

Range
Oven
Refrigerator
Dishwasher
Smoke/Fire Detector
Wine Cooler