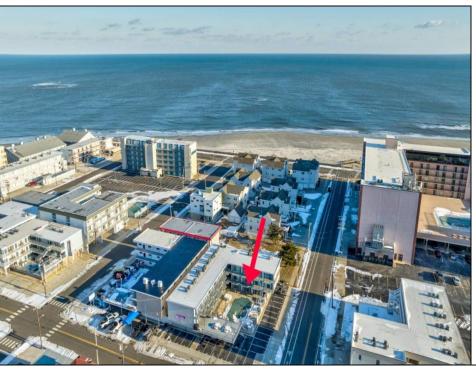

Berger Realty, Inc.
3160 Asbury Avenue
Ocean City, NJ 08226
1-877-237-4371 / 609-399-0076
info@bergerrealty.com

405 Ocean North Wildwood, NJ 08260

Asking \$839,900.00

## **COMMENTS**

Welcome to the Mediterranean Condominiums! This is the largest unit in the building, boasting 3 spacious bedrooms and 3 full bathrooms, spanning the entire first floor on the beach side wing. This unit has been completely gutted and tastefully renovated with keen attention to detail. Upon entry you\'re greeted with a bright and inviting seaside aesthetic, revealing the custom flooring, white quartz countertops, and stainless steel Samsung appliances paired with a custom-fit wine cooler. The two front bedrooms have private access to the veranda, including the Master. Seller has already paid a large assessment for roof repair which was completed in 2024. There is a shared laundry room on premises, but this unit offers a dedicated space with available connectivity for a stackable washer and dryer. Everything in this unit comes with the sale (minus a few personal items), including the high-quality custom furniture, decor, and electronics. This unit currently sleeps 12 people comfortably, with ample storage throughout, presenting amazing potential for rental income. The Mediterranean offers year round occupancy. This is truly a turnkey opportunity, available just in time to take advantage of the summer season!