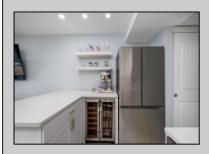

## **COMMENTS**

Welcome to the Mediterranean Condominiums! This is the largest unit in the building, boasting 3 spacious bedrooms and 3 full bathrooms, spanning the entire first floor on the beach side wing. This unit has been completely gutted and tastefully renovated with keen attention to detail. Upon entry you\'re greeted with a bright and inviting seaside aesthetic, revealing the custom flooring, white quartz countertops, and stainless steel Samsung appliances paired with a custom-fit wine cooler. The two front bedrooms have private access to the veranda, including the Master. Seller has already paid a large assessment for roof repair which was completed in 2024. There is a shared laundry room on premises, but this unit offers a dedicated space with available connectivity for a stackable washer and dryer. Everything in this unit comes with the sale (minus a few personal items), including the high-quality custom furniture, decor, and electronics. This unit currently sleeps 12 people comfortably, with ample storage throughout, presenting amazing potential for rental income. The Mediterranean offers year round occupancy. This is truly a turnkey opportunity, available just in time to take advantage of the summer season!

**PROPERTY DETAILS** 

UnitFeatures ParkingGarage
Kitchen Island 2 Car
Tile Floors Assigned Parking

OtherRooms
Living Room
Kitchen
Eat In Kitchen
Dining Area

Range
Oven
Refrigerator
Dishwasher
Smoke/Fire Detector
Wine Cooler