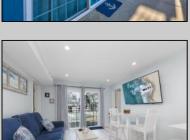

## **COMMENTS**

Welcome to the Mediterranean Condominiums! This is the largest unit in the building, boasting 3 spacious bedrooms and 3 full bathrooms, spanning the entire first floor on the beach side wing. This unit has been completely gutted and tastefully renovated with keen attention to detail. Upon entry you\'re greeted with a bright and inviting seaside aesthetic, revealing the custom flooring, white quartz countertops, and stainless steel Samsung appliances paired with a custom-fit wine cooler. The two front bedrooms have private access to the veranda, including the Master. Seller has already paid a large assessment for roof repair which was completed in 2024. There is a shared laundry room on premises, but this unit offers a dedicated space with available connectivity for a stackable washer and dryer. Everything in this unit comes with the sale (minus a few personal items), including the high-quality custom furniture, decor, and electronics. This unit currently sleeps 12 people comfortably, with ample storage throughout, presenting amazing potential for rental income. The Mediterranean offers year round occupancy. This is truly a turnkey opportunity, available just in time to take advantage of the summer season!

**PROPERTY DETAILS** 

UnitFeatures ParkingGarage
Kitchen Island 2 Car
Tile Floors Assigned Parking

OtherRooms
Living Room
Kitchen
Eat In Kitchen
Dining Area

Range
Oven
Refrigerator
Dishwasher
Smoke/Fire Detector
Wine Cooler