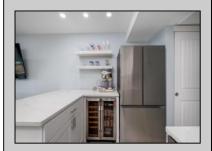

## **COMMENTS**

Welcome to the Mediterranean Condominiums! This is the largest unit in the building, boasting 3 spacious bedrooms and 3 full bathrooms, spanning the entire first floor on the beach side wing. This unit has been completely gutted and tastefully renovated with keen attention to detail. Upon entry you're greeted with a bright and inviting seaside aesthetic, revealing the custom flooring, white guartz countertops, and stainless steel Samsung appliances paired with a custom-fit wine cooler. The two front bedrooms have private access to the veranda, including the Master. Seller has already paid a large assessment for roof repair which was completed in 2024. There is a shared laundry room on premises, but this unit offers a dedicated space with available connectivity for a stackable washer and dryer. Everything in this unit comes with the sale (minus a few personal items), including the high-quality custom furniture, decor, and electronics. This unit currently sleeps 12 people comfortably, with ample storage throughout, presenting amazing potential for rental income. The Mediterranean offers year round occupancy. This is truly a turnkey opportunity, available just in time to take advantage of the summer season!