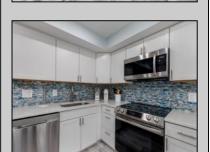

## **COMMENTS**

Welcome to the Mediterranean Condominiums! This is the largest unit in the building, boasting 3 spacious bedrooms and 3 full bathrooms, spanning the entire first floor on the beach side wing. This unit has been completely gutted and tastefully renovated with keen attention to detail. Upon entry you're greeted with a bright and inviting seaside aesthetic, revealing the custom flooring, white guartz countertops, and stainless steel Samsung appliances paired with a custom-fit wine cooler. The two front bedrooms have private access to the veranda, including the Master. Seller has already paid a large assessment for roof repair which was completed in 2024. There is a shared laundry room on premises, but this unit offers a dedicated space with available connectivity for a stackable washer and dryer. Everything in this unit comes with the sale (minus a few personal items), including the high-quality custom furniture, decor, and electronics. This unit currently sleeps 12 people comfortably, with ample storage throughout, presenting amazing potential for rental income. The Mediterranean offers year round occupancy. This is truly a turnkey opportunity, available just in time to take advantage of the summer season!