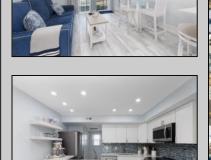

## **COMMENTS**

Welcome to the Mediterranean Condominiums! This is the largest unit in the building, boasting 3 spacious bedrooms and 3 full bathrooms, spanning the entire first floor on the beach side wing. This unit has been completely gutted and tastefully renovated with keen attention to detail. Upon entry you're greeted with a bright and inviting seaside aesthetic, revealing the custom flooring, white guartz countertops, and stainless steel Samsung appliances paired with a custom-fit wine cooler. The two front bedrooms have private access to the veranda, including the Master. Seller has already paid a large assessment for roof repair which was completed in 2024. There is a shared laundry room on premises, but this unit offers a dedicated space with available connectivity for a stackable washer and dryer. Everything in this unit comes with the sale (minus a few personal items), including the high-quality custom furniture, decor, and electronics. This unit currently sleeps 12 people comfortably, with ample storage throughout, presenting amazing potential for rental income. The Mediterranean offers year round occupancy. This is truly a turnkey opportunity, available just in time to take advantage of the summer season!