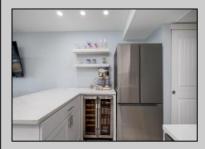

## COMMENTS

Welcome to the Mediterranean Condominiums! This is the largest unit in the building, boasting 3 spacious bedrooms and 3 full bathrooms, spanning the entire first floor on the beach side wing. This unit has been completely gutted and tastefully renovated with keen attention to detail. Upon entry you/re greeted with a bright and inviting seaside aesthetic, revealing the custom flooring, white guartz countertops, and stainless steel Samsung appliances paired with a custom-fit wine cooler. The two front bedrooms have private access to the veranda, including the Master. Seller has already paid a large assessment for roof repair which was completed in 2024. There is a shared laundry room on premises, but this unit offers a dedicated space with available connectivity for a stackable washer and dryer. Everything in this unit comes with the sale (minus a few personal items), including the high-quality custom furniture, decor, and electronics. This unit currently sleeps 12 people comfortably, with ample storage throughout, presenting amazing potential for rental income. The Mediterranean offers year round occupancy. This is truly a turnkey opportunity, available just in time to take advantage of the summer season!