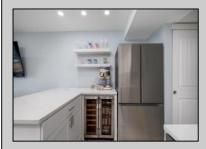

## COMMENTS

Welcome to the Mediterranean Condominiums! This is the largest unit in the building, boasting 3 spacious bedrooms and 3 full bathrooms, spanning the entire first floor on the beach side wing. This unit has been completely gutted and tastefully renovated with keen attention to detail. Upon entry you\'re greeted with a bright and inviting seaside aesthetic, revealing the custom flooring, white quartz countertops, and stainless steel Samsung appliances paired with a custom-fit wine cooler. The two front bedrooms have private access to the veranda, including the Master. Seller has already paid a large assessment for roof repair which was completed in 2024. There is a shared laundry room on premises, but this unit offers a dedicated space with available connectivity for a stackable washer and dryer. Everything in this unit comes with the sale (minus a few personal items), including the high-quality custom furniture, decor, and electronics. This unit currently sleeps 12 people comfortably, with ample storage throughout, presenting amazing potential for rental income. The Mediterranean offers year round occupancy. This is truly a turnkey opportunity, available just in time to take advantage of the summer season!