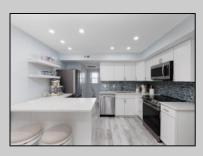

## COMMENTS

Welcome to the Mediterranean Condominiums! This is the largest unit in the building, boasting 3 spacious bedrooms and 3 full bathrooms, spanning the entire first floor on the beach side wing. This unit has been completely gutted and tastefully renovated with keen attention to detail. Upon entry you\'re greeted with a bright and inviting seaside aesthetic, revealing the custom flooring, white quartz countertops, and stainless steel Samsung appliances paired with a custom-fit wine cooler. The two front bedrooms have private access to the veranda, including the Master. Seller has already paid a large assessment for roof repair which was completed in 2024. There is a shared laundry room on premises, but this unit offers a dedicated space with available connectivity for a stackable washer and dryer. Everything in this unit comes with the sale (minus a few personal items), including the high-quality custom furniture, decor, and electronics. This unit currently sleeps 12 people comfortably, with ample storage throughout, presenting amazing potential for rental income. The Mediterranean offers year round occupancy. This is truly a turnkey opportunity, available just in time to take advantage of the summer season!