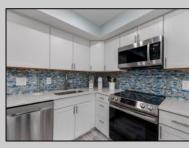

## COMMENTS

Welcome to the Mediterranean Condominiums! This is the largest unit in the building, boasting 3 spacious bedrooms and 3 full bathrooms, spanning the entire first floor on the beach side wing. This unit has been completely gutted and tastefully renovated with keen attention to detail. Upon entry you\'re greeted with a bright and inviting seaside aesthetic, revealing the custom flooring, white quartz countertops, and stainless steel Samsung appliances paired with a custom-fit wine cooler. The two front bedrooms have private access to the veranda, including the Master. Seller has already paid a large assessment for roof repair which was completed in 2024. There is a shared laundry room on premises, but this unit offers a dedicated space with available connectivity for a stackable washer and dryer. Everything in this unit comes with the sale (minus a few personal items), including the high-quality custom furniture, decor, and electronics. This unit currently sleeps 12 people comfortably, with ample storage throughout, presenting amazing potential for rental income. The Mediterranean offers year round occupancy. This is truly a turnkey opportunity, available just in time to take advantage of the summer season!