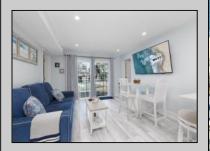

## **COMMENTS**

Welcome to the Mediterranean Condominiums! This is the largest unit in the building, boasting 3 spacious bedrooms and 3 full bathrooms, spanning the entire first floor on the beach side wing. This unit has been completely gutted and tastefully renovated with keen attention to detail. Upon entry you're greeted with a bright and inviting seaside aesthetic, revealing the custom flooring, white guartz countertops, and stainless steel Samsung appliances paired with a custom-fit wine cooler. The two front bedrooms have private access to the veranda, including the Master. Seller has already paid a large assessment for roof repair which was completed in 2024. There is a shared laundry room on premises, but this unit offers a dedicated space with available connectivity for a stackable washer and dryer. Everything in this unit comes with the sale (minus a few personal items), including the high-quality custom furniture, decor, and electronics. This unit currently sleeps 12 people comfortably, with ample storage throughout, presenting amazing potential for rental income. The Mediterranean offers year round occupancy. This is truly a turnkey opportunity, available just in time to take advantage of the summer season!