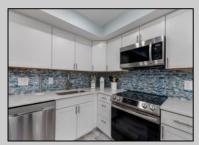

## **COMMENTS**

Welcome to the Mediterranean Condominiums! This is the largest unit in the building, boasting 3 spacious bedrooms and 3 full bathrooms, spanning the entire first floor on the beach side wing. This unit has been completely gutted and tastefully renovated with keen attention to detail. Upon entry you're greeted with a bright and inviting seaside aesthetic, revealing the custom flooring, white guartz countertops, and stainless steel Samsung appliances paired with a custom-fit wine cooler. The two front bedrooms have private access to the veranda, including the Master. Seller has already paid a large assessment for roof repair which was completed in 2024. There is a shared laundry room on premises, but this unit offers a dedicated space with available connectivity for a stackable washer and dryer. Everything in this unit comes with the sale (minus a few personal items), including the high-quality custom furniture, decor, and electronics. This unit currently sleeps 12 people comfortably, with ample storage throughout, presenting amazing potential for rental income. The Mediterranean offers year round occupancy. This is truly a turnkey opportunity, available just in time to take advantage of the summer season!

UnitFeatures Kitchen Island Tile Floors

ParkingGarage 2 Car Assigned Parking OtherRooms Living Room Kitchen Eat In Kitchen Dining Area

Pantry Ask for James Grayundayerhility Room Berger Realty IncStorage Space
1st Floor Ma
3160 Asbury Avenue Occan City

Call: 609-399-0076

Heletimeail to: jgh@be@pelinealty.com Central Air

AppliancesIncluded

Range Oven Refrigerator Dishwasher Smoke/Fire Detector

Wine Cooler

**Stainless** Steel

Water Sewer City City