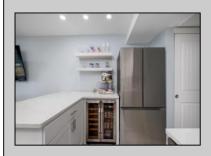

## **COMMENTS**

Welcome to the Mediterranean Condominiums! This is the largest unit in the building, boasting 3 spacious bedrooms and 3 full bathrooms, spanning the entire first floor on the beach side wing. This unit has been completely gutted and tastefully renovated with keen attention to detail. Upon entry you're greeted with a bright and inviting seaside aesthetic, revealing the custom flooring, white guartz countertops, and stainless steel Samsung appliances paired with a custom-fit wine cooler. The two front bedrooms have private access to the veranda, including the Master. Seller has already paid a large assessment for roof repair which was completed in 2024. There is a shared laundry room on premises, but this unit offers a dedicated space with available connectivity for a stackable washer and dryer. Everything in this unit comes with the sale (minus a few personal items), including the high-quality custom furniture, decor, and electronics. This unit currently sleeps 12 people comfortably, with ample storage throughout, presenting amazing potential for rental income. The Mediterranean offers year round occupancy. This is truly a turnkey opportunity, available just in time to take advantage of the summer season!

Call: 609-399-0076

Heletimeail to: jgh@be@pelinealty.com Central Air

AppliancesIncluded

Range Oven Refrigerator Dishwasher Smoke/Fire Detector

Wine Cooler

**Stainless** Steel

Water Sewer City City