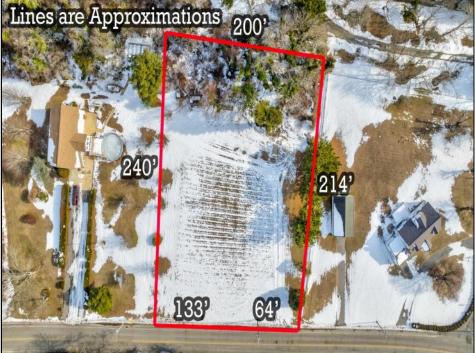

## **COMMENTS**

Residential development opportunity within minutes to downtown Cape May, West Cape May and beaches. Approximately 1.03 acres, the lot offers a blank slate to the future owner to create a dream estate property. Seller will include architectural plans for a sprawling U-shaped ranch style home. All building permits and approvals shall be the responsibility of the Buyer. Septic and well permit obtained and valid through May 2025. Additional information available on conceptual design.

## PROPERTY DETAILS