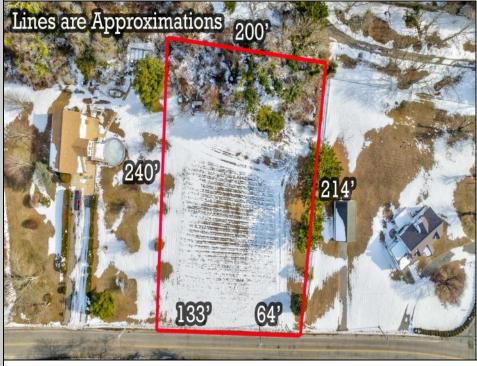

## COMMENTS

Residential development opportunity within minutes to downtown Cape May, West Cape May and beaches. Approximately 1.03 acres, the lot offers a blank slate to the future owner to create a dream estate property. Seller will include architectural plans for a sprawling U-shaped ranch style home. All building permits and approvals shall be the responsibility of the Buyer. Septic and well permit obtained and valid through May 2025. Additional information available on conceptual design.