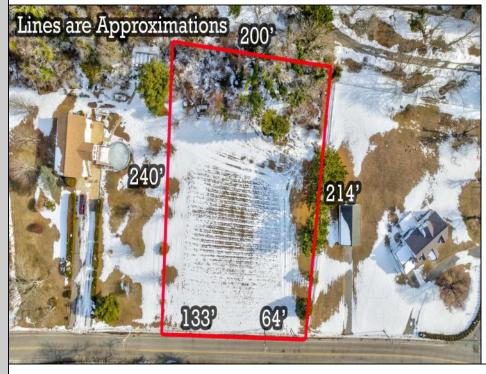

## COMMENTS

Residential development opportunity within minutes to downtown Cape May, West Cape May and beaches. Approximately 1.03 acres, the lot offers a blank slate to the future owner to create a dream estate property. Seller will include architectural plans for a sprawling U-shaped ranch style home. All building permits and approvals shall be the responsibility of the Buyer. Septic and well permit obtained and valid through May 2025. Additional information available on conceptual design.