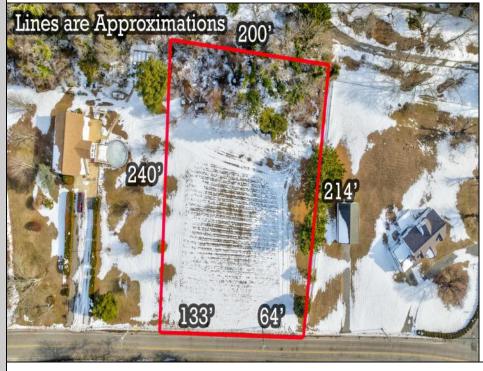

## COMMENTS

Residential development opportunity within minutes to downtown Cape May, West Cape May and beaches. Approximately 1.03 acres, the lot offers a blank slate to the future owner to create a dream estate property. Seller will include architectural plans for a sprawling U-shaped ranch style home. All building permits and approvals shall be the responsibility of the Buyer. Septic and well permit obtained and valid through May 2025. Additional information available on conceptual design.