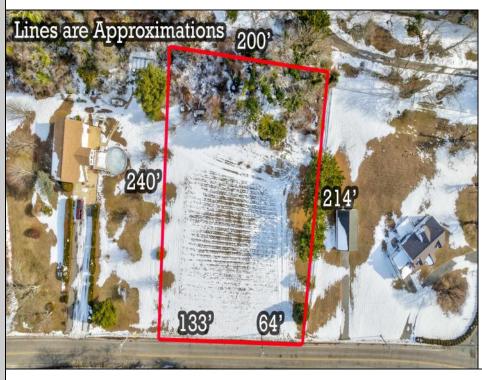

## **COMMENTS**

Residential development opportunity within minutes to downtown Cape May, West Cape May and beaches. Approximately 1.03 acres, the lot offers a blank slate to the future owner to create a dream estate property. Seller will include architectural plans for a sprawling U-shaped ranch style home. All building permits and approvals shall be the responsibility of the Buyer. Septic and well permit obtained and valid through May 2025. Additional information available on conceptual design.