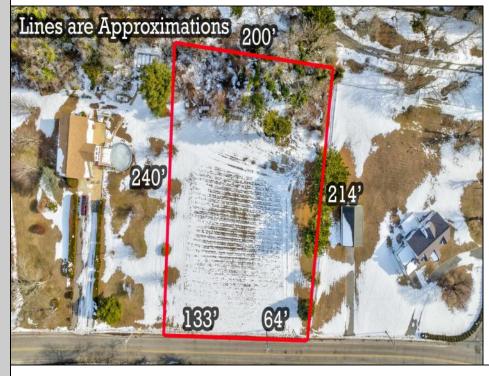

## COMMENTS

Residential development opportunity within minutes to downtown Cape May, West Cape May and beaches. Approximately 1.03 acres, the lot offers a blank slate to the future owner to create a dream estate property. Seller will include architectural plans for a sprawling U-shaped ranch style home. All building permits and approvals shall be the responsibility of the Buyer. Septic and well permit obtained and valid through May 2025. Additional information available on conceptual design.