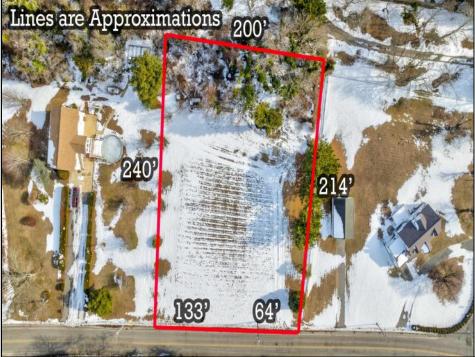

## **COMMENTS**

Residential development opportunity within minutes to downtown Cape May, West Cape May and beaches. Approximately 1.03 acres, the lot offers a blank slate to the future owner to create a dream estate property. Seller will include architectural plans for a sprawling U-shaped ranch style home. All building permits and approvals shall be the responsibility of the Buyer. Septic and well permit obtained and valid through May 2025. Additional information available on conceptual design.