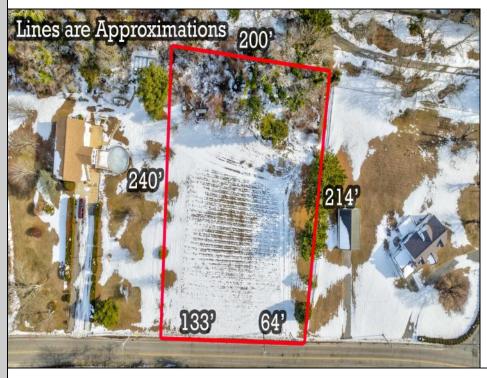

## **COMMENTS**

Residential development opportunity within minutes to downtown Cape May, West Cape May and beaches. Approximately 1.03 acres, the lot offers a blank slate to the future owner to create a dream estate property. Seller will include architectural plans for a sprawling U-shaped ranch style home. All building permits and approvals shall be the responsibility of the Buyer. Septic and well permit obtained and valid through May 2025. Additional information available on conceptual design.