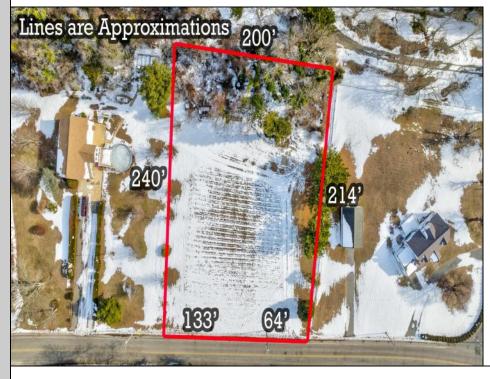

## COMMENTS

Residential development opportunity within minutes to downtown Cape May, West Cape May and beaches. Approximately 1.03 acres, the lot offers a blank slate to the future owner to create a dream estate property. Seller will include architectural plans for a sprawling U-shaped ranch style home. All building permits and approvals shall be the responsibility of the Buyer. Septic and well permit obtained and valid through May 2025. Additional information available on conceptual design.