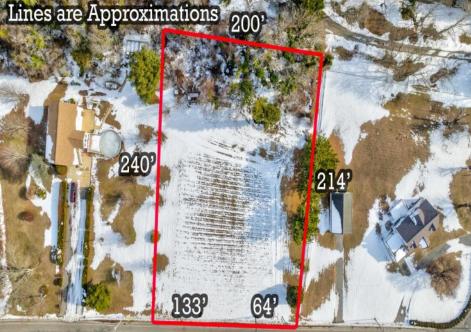

## **COMMENTS**

Residential development opportunity within minutes to downtown Cape May, West Cape May and beaches. Approximately 1.03 acres, the lot offers a blank slate to the future owner to create a dream estate property. Seller will include architectural plans for a sprawling U-shaped ranch style home. All building permits and approvals shall be the responsibility of the Buyer. Septic and well permit obtained and valid through May 2025. Additional information available on conceptual design.