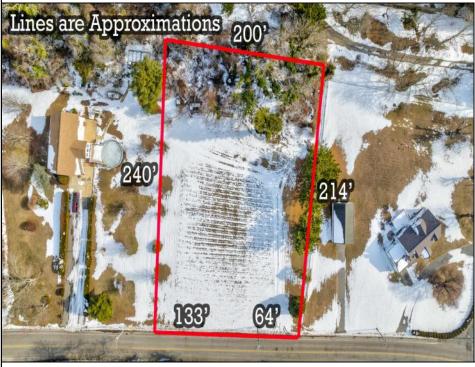

## **COMMENTS**

Residential development opportunity within minutes to downtown Cape May, West Cape May and beaches. Approximately 1.03 acres, the lot offers a blank slate to the future owner to create a dream estate property. Seller will include architectural plans for a sprawling U-shaped ranch style home. All building permits and approvals shall be the responsibility of the Buyer. Septic and well permit obtained and valid through May 2025. Additional information available on conceptual design.