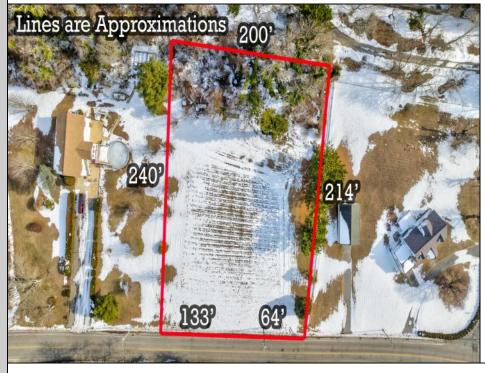

## COMMENTS

Residential development opportunity within minutes to downtown Cape May, West Cape May and beaches. Approximately 1.03 acres, the lot offers a blank slate to the future owner to create a dream estate property. Seller will include architectural plans for a sprawling U-shaped ranch style home. All building permits and approvals shall be the responsibility of the Buyer. Septic and well permit obtained and valid through May 2025. Additional information available on conceptual design.