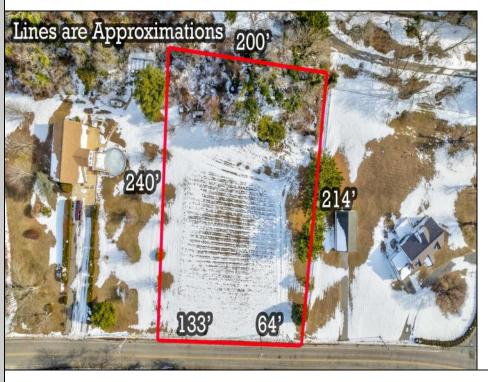

## **COMMENTS**

Residential development opportunity within minutes to downtown Cape May, West Cape May and beaches. Approximately 1.03 acres, the lot offers a blank slate to the future owner to create a dream estate property. Seller will include architectural plans for a sprawling U-shaped ranch style home. All building permits and approvals shall be the responsibility of the Buyer. Septic and well permit obtained and valid through May 2025. Additional information available on conceptual design.