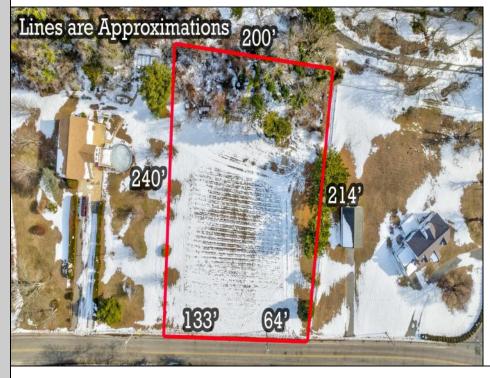

## COMMENTS

Residential development opportunity within minutes to downtown Cape May, West Cape May and beaches. Approximately 1.03 acres, the lot offers a blank slate to the future owner to create a dream estate property. Seller will include architectural plans for a sprawling U-shaped ranch style home. All building permits and approvals shall be the responsibility of the Buyer. Septic and well permit obtained and valid through May 2025. Additional information available on conceptual design.