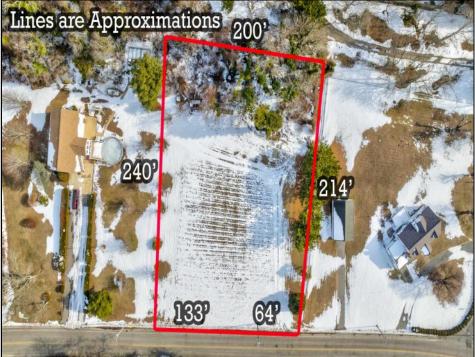

## **COMMENTS**

Residential development opportunity within minutes to downtown Cape May, West Cape May and beaches. Approximately 1.03 acres, the lot offers a blank slate to the future owner to create a dream estate property. Seller will include architectural plans for a sprawling U-shaped ranch style home. All building permits and approvals shall be the responsibility of the Buyer. Septic and well permit obtained and valid through May 2025. Additional information available on conceptual design.