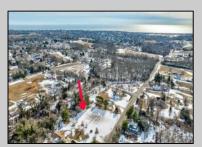

## **COMMENTS**

Residential development opportunity within minutes to downtown Cape May, West Cape May and beaches. Approximately 1.03 acres, the lot offers a blank slate to the future owner to create a dream estate property. Seller will include architectural plans for a sprawling U-shaped ranch style home. All building permits and approvals shall be the responsibility of the Buyer. Septic and well permit obtained and valid through May 2025. Additional information available on conceptual design.