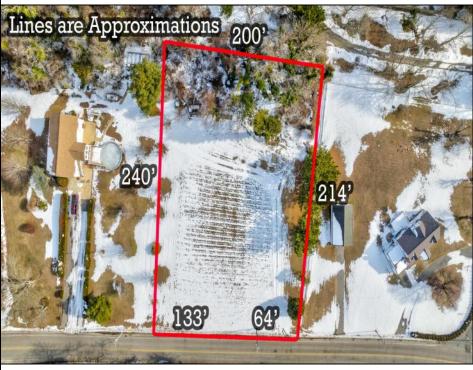

## **COMMENTS**

Residential development opportunity within minutes to downtown Cape May, West Cape May and beaches. Approximately 1.03 acres, the lot offers a blank slate to the future owner to create a dream estate property. Seller will include architectural plans for a sprawling U-shaped ranch style home. All building permits and approvals shall be the responsibility of the Buyer. Septic and well permit obtained and valid through May 2025. Additional information available on conceptual design.