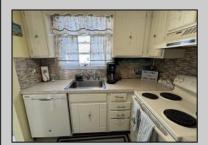

## COMMENTS

Welcome to C-View unit 201. Discover your coastal get-away in this 2-bedroom, 1 bathroom condo with ocean views! Ideally located near shopping and dining and the best Sea Isle City has to offer. This charming condo features balcony, central air, remodeled bathroom with glass shower doors and tile, Mostly furnished - exclusion list available, off-street parking, excellent rental potential, 1 block to the beach and promenade and Excursion Park. Call today for more details.

UnitFeatures Laminate Fooring

## ParkingGarage 1 Car Assigned Parking Black Top Driveway

Heating

Electric

Forced Air

PROPERTY DETAILS age OtherRooms Living Room arking Kitchen riveway Dining Area

AppliancesIncluded Self-Clean Oven Microwave Oven Refrigerator Washer Dryer Dishwasher Disposal