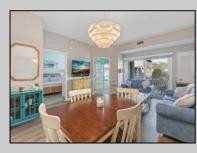

## COMMENTS

Experience luxury living in this upgraded 1-bedroom plus den, 2-bath condo in the Centre Court building at Seapointe Village. This beautifully maintained unit features an open living space with large windows, a fully equipped kitchen with stainless steel appliances, granite countertops, and custom cabinetry. The primary bedroom offers ample closet space and an en-suite bath with a walk-in shower. A versatile den, second full bath, private balcony, washer/dryer, and dedicated parking complete this stunning home. Seapointe Village amenities include multiple outdoor pools, an indoor pool and hot tub, private beach access, tennis courts, a fitness center, sauna, and gated security. Don't miss this exceptional opportunity to own in one of the Jersey Shore's most desirable communities!