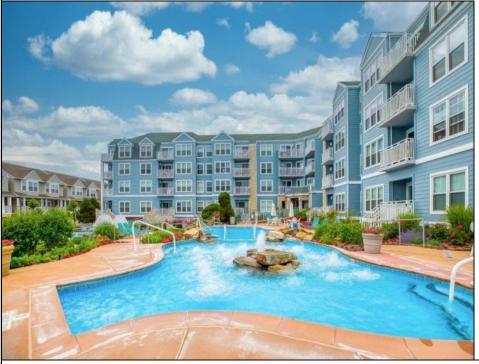

## COMMENTS

Experience luxury living in this upgraded 1-bedroom plus den, 2-bath condo in the Centre Court building at Seapointe Village. This beautifully maintained unit features an open living space with large windows, a fully equipped kitchen with stainless steel appliances, granite countertops, and custom cabinetry. The primary bedroom offers ample closet space and an en-suite bath with a walk-in shower. A versatile den, second full bath, private balcony, washer/dryer, and dedicated parking complete this stunning home. Seapointe Village amenities include multiple outdoor pools, an indoor pool and hot tub, private beach access, tennis courts, a fitness center, sauna, and gated security. Don't miss this exceptional opportunity to own in one of the Jersey Shore's most desirable communities!